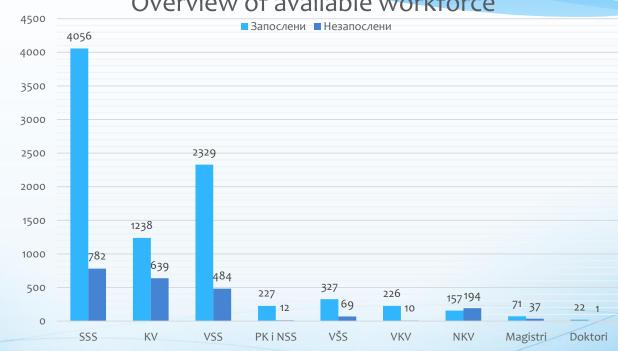

# People as a key to Development

The employed total

8,653

The unemployed total

2,228

Average net salary in the Republic of Srpska: BAM 1004

Average net salary in Trebinje: BAM 1,070

Source: RS Employment Service, RS Employment Service-Branch office Trebinje and Agency for IT and Financial Services- APIF, 2021