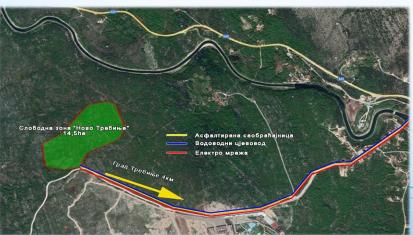

#### Free zone Novo Trebinje

Trebinje

Republic of Srpska Bosnia and Herzegovina

City of Trebinje, Dražin Do

14. 5 ha

Ownership Private City 0% 100%

070

Land type Greenfield

Use proposal Trade Free trade zone Yes

Infrastucture

Asphalt 6m Water Ø100 Electricity 35kV

#### **Traffic connection**

Primary road M6 and M20

The construction of a bypass is planned next to the zone. It connects M6 and M20.