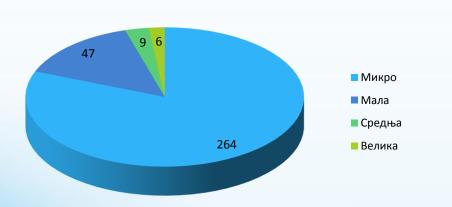

# An Overview of Enterprises by Size

# 326 business entities

486 registered entrepreneurs:

236 crafts 115 catering 83 trade 52 carriers