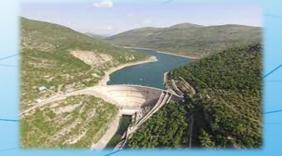

# **Hydro Potential**

Hydropower Plant on the Trebišnjica River is a system consisting of 4 hydropower plants. The total installed capacity is 404 MW.

They are as follows:

```
"HPP Trebinje 1".
```

"HPP Dabar" is under construction. It will be the first hydropower plant within the "Upper Horizons" project.