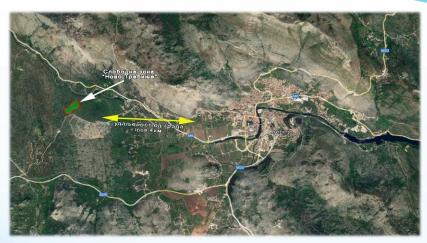

#### Free Zone

#### Location info

#### Free zone Novo Trebinje

Trebinje

Republic of Srpska Bosnia and Herzegovina

City of Trebinje, Dražin Do

14. 5 ha

Ownership Private City 0% 100%

070

Land type Greenfield