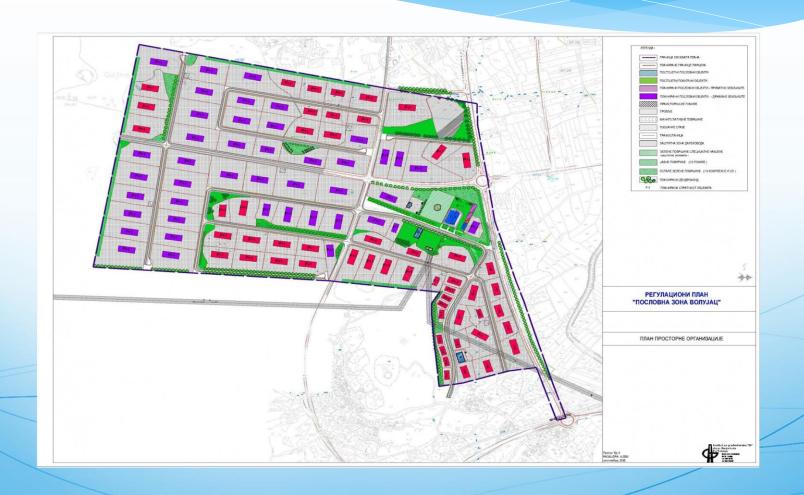

# **Business zone Volujac**

|          | Ownership                         | 55% state, 45% private                                                      |
|----------|-----------------------------------|-----------------------------------------------------------------------------|
|          | Туре                              | Greenfield                                                                  |
|          | Area                              | 85 ha                                                                       |
|          | Zone use                          | Industiral (prohibited construction of factories or plants-major polluters) |
|          | Number of active companies in the | 6                                                                           |
|          | area                              |                                                                             |
|          | Method of sale                    | Auction (relief on development and rent costs)                              |
|          | Distance from the zone            | Highway: 1km, Railway: 70km,                                                |
|          |                                   | Seaport: 30km, Airport: 45km                                                |
|          |                                   |                                                                             |
| <u> </u> | Electric power supply             | Yes                                                                         |
|          | Voltage                           | Substation 35/10 kV                                                         |
|          | Water availability                | Industrial water                                                            |
|          | Gas availability                  | No                                                                          |

## **Business Zone Volujac**