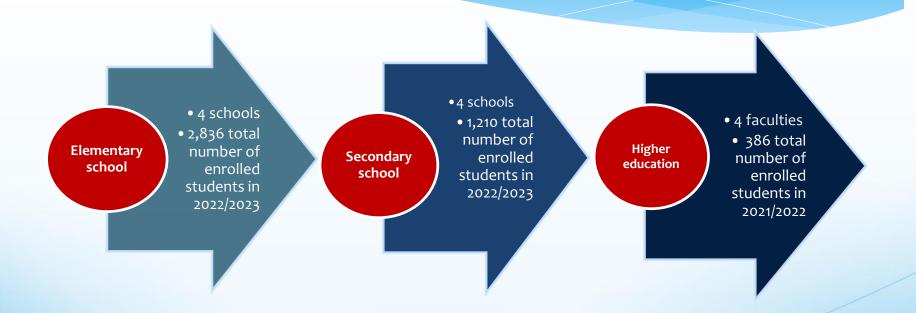

#### **Education**

Agency for learning Foreign Languages: 3

Foreign Languages: English, Italian, German, Russian, French